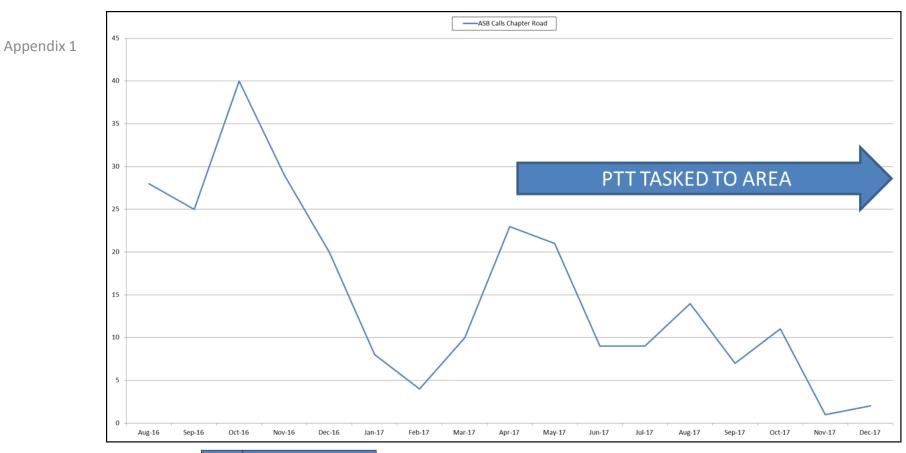

| Month  | ASB Calls Chapter Road |
|--------|------------------------|
| Aug-16 | 28                     |
| Sep-16 | 25                     |
| Oct-16 | 40                     |
| Nov-16 | 29                     |
| Dec-16 | 20                     |
| Jan-17 | 8                      |
| Feb-17 | 4                      |
| Mar-17 | 10                     |
| Apr-17 | 23                     |
| May-17 | 21                     |
| Jun-17 | 9                      |
| Jul-17 | 9                      |
| Aug-17 | 14                     |
| Sep-17 | 7                      |
| Oct-17 | 11                     |
| Nov-17 | 1                      |
| Dec-17 | 2                      |

## 55% reduction in ASB calls in the Chapter Road area since PTT deployment

(reductions based on ASB calls - 8 months before deployment compared to 8 months after deployment)

| Month  | ASB Calls Wembley Central |
|--------|---------------------------|
| Aug-16 | 59                        |
| Sep-16 | 62                        |
| Oct-16 | 97                        |
| Nov-16 | 77                        |
| Dec-16 | 73                        |
| Jan-17 | 49                        |
| Feb-17 | 70                        |
| Mar-17 | 66                        |
| Apr-17 | 73                        |
| May-17 | 73                        |
| Jun-17 | 72                        |
| Jul-17 | 67                        |
| Aug-17 | 65                        |
| Sep-17 | 59                        |
| Oct-17 | 66                        |
| Nov-17 | 56                        |
| Dec-17 | 51                        |