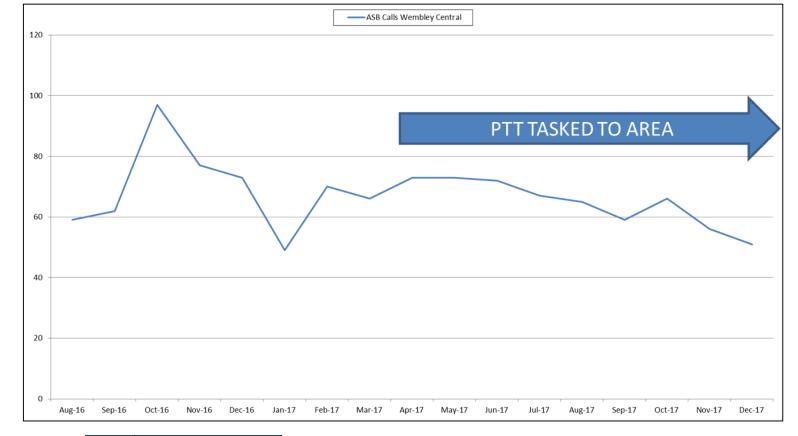

## 55% reduction in ASB calls in the Chapter Road area since PTT deployment

(reductions based on ASB calls - 8 months before deployment compared to 8 months after deployment)

| Month  | ASB Calls Wembley Central |
|--------|---------------------------|
| Aug-16 | 59                        |
| Sep-16 | 62                        |
| Oct-16 | 97                        |
| Nov-16 | 77                        |
| Dec-16 | 73                        |
| Jan-17 | 49                        |
| Feb-17 | 70                        |
| Mar-17 | 66                        |
| Apr-17 | 73                        |
| May-17 | 73                        |
| Jun-17 | 72                        |
| Jul-17 | 67                        |
| Aug-17 | 65                        |
| Sep-17 | 59                        |
| Oct-17 | 66                        |
| Nov-17 | 56                        |
| Dec-17 | 51                        |

## 8% reduction in ASB calls in the Wembley Central area since PTT deployment

(reductions based on ASB calls - 8 months before deployment compared to 8 months after deployment)